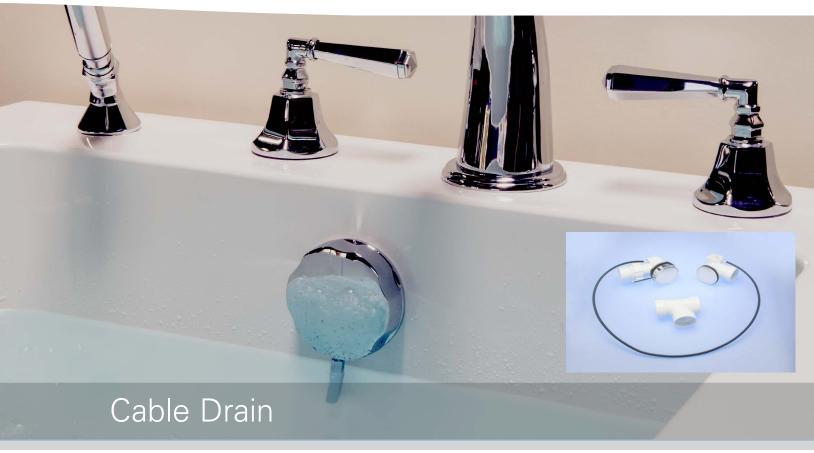

NuWhirl's Cable Drain operates the drain feature of a walk-in, soaker, or standard Whirlpool® bath and provides for safety overflow. It is conveniently operated by an "Easy Grasp" rotary knob.

### Features and Benefits

**Functional and Stylish Design** Simple and reliable cable actuation with trim fittings of timeless contemporary design.

**Durable Finish** Electric chrome plated copper.

**Easy to Operate** The "Easy Grasp" knob with extension handle is easy to operate. Simply turn the knob to open/close the tub drain.

**Fast Draining** The overflow port provides pressure relief to ensure fast and efficient tub draining.

**Easy Installation** Installed using threaded retainers.

In Stock Same day shipping upon request.