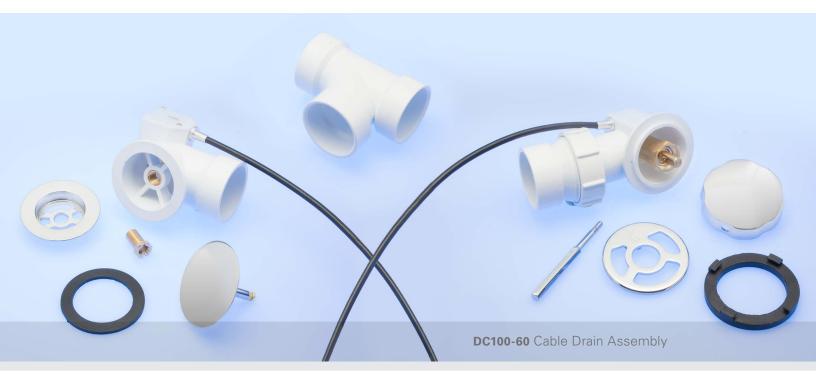

## Ordering

**DC100-60** Cable Drain Assembly

# Specifications

Cable Length 40" Drain Plumbing 11/2"

### Installation

Drain 7/8", Overflow 21/2" Mounting Hole Sizes