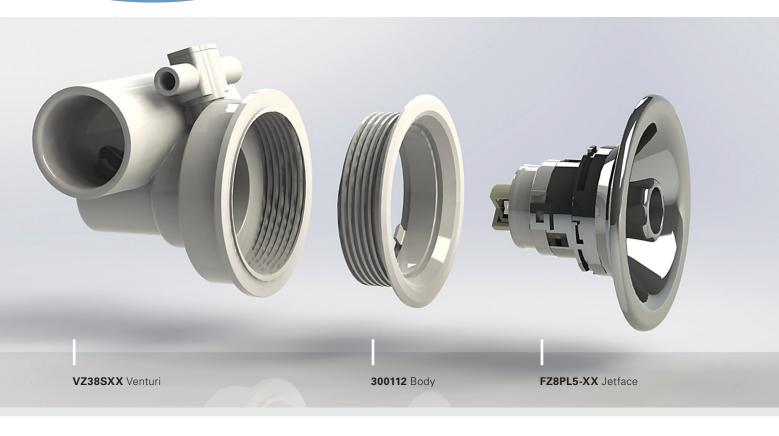

#### Ordering

| (replace XX with | n color num | ber above) |
|------------------|-------------|------------|
|------------------|-------------|------------|

- **300112** Body, Zone-Master, 3/4"
- VZ38SXX Venturi, Zone-Master,
  - 3/8" X 1", Straight
- FZ8PL5-XX Jetface, Zone-Master, 8CM, PLAIN, Adjustable & Directional Nozzle