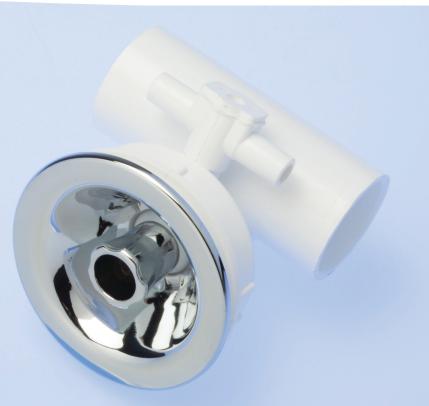

## Zone-Master is a large adjustable water jet for whirlpool baths

### Features and Benefits

**Stylish Design** Complements most contemporary bath tub applications.

**Increased Water Flow** Adjustable and directional water flow up to 7.4 GPM.

**Easy to Install** Installs easily (1" PVC socket water by 3/8" spigot air).