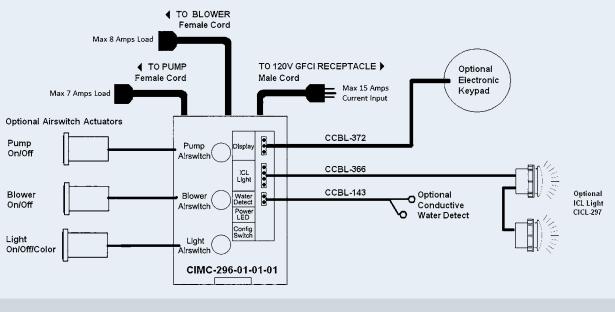

### Ordering

**CIMC-296-01-01** Dual Load Control, On/Off & Variable Load, Light, Water Detect, Air Switch or Electronic Display Activated

### Specifications

Dimensions 6-13/16" L x 2-3/8" W x 3" H Electrical Rating 15 Amps, 125 Volts AC, 60 Hz.

Controls Single Speed (Induction pump, 7 Amps max.) and Variable Speed (Blower, 8 Amps max.) loads, through two NEMA receptacle power cords.

Operates one CICL-297 Color LED Light, connected using CCBL-366.

Accepts Conductive Water Detect cable, CCBL-XXX Operated by one or two multi button displays or three single displays or three air switches or combinations of the above, for Load x 2 and LED Light control.

## Compatible With

| CICL-297-xxx | LED Light                     |
|--------------|-------------------------------|
| CCBL-366     | LED Light Cable               |
| CCBL-xxx     | Conductive Water Detect Cable |
| CIDU-xxx     | Addressable Displays          |
| CCBL-372     | Addressable Displays Cable    |