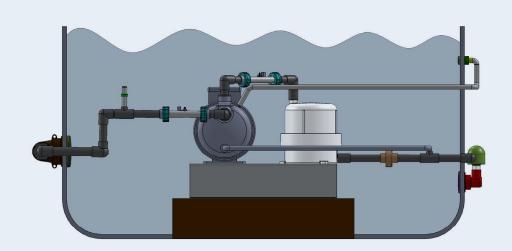

upon request.

Exceptional service support: Infusion is supported by the best engineering, sales and customer care in the Whirlpool Bath industry.

Conventional Tub Installation

Pressure Vessel

## Installation

Please see website for Infusion installation instructions

NOTE: Kits exclude trim fittings and tubing. Complete system requires a suction assembly. See catalog or website for selection.