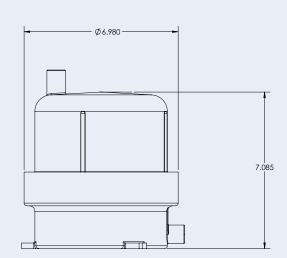

Rugged Construction MBPTA pressure vessel was designed to 125% of maximum pressure and lab tested for over 70,000 cycles (95 years of bathing; two baths per day)

Easy to Operate Controlled by a Air Switch or Touchstone Electronic Control.