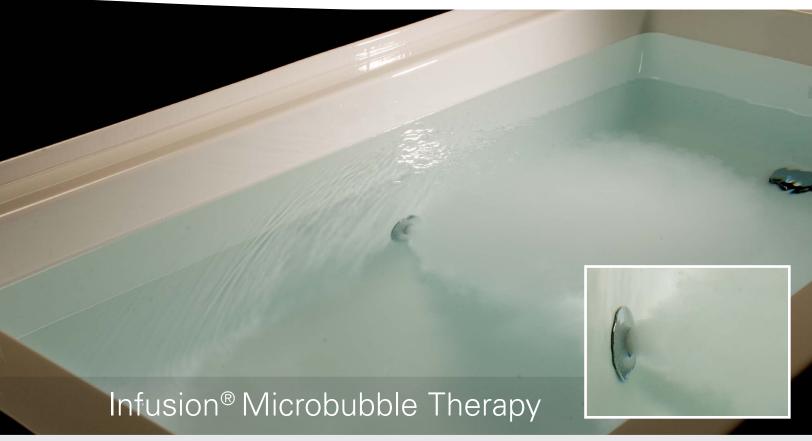

Infusion is a highly innovative luxury bathing experience that infuses water under pressure with millions of micro sized, oxygen rich microbubbles, transforming your bath water into a soothing cloud that helps moisturize, soften, restore and exfoliate skin, and helps relax mind and body.

## Features and Benefits

**Innovative** U.S patented LTF (Liquid Thin Film) device super-saturates the water with up to 50% more dissolved oxygen than regular water alone.

Proven Technology Microbubble technology has been successfully used in the water treatment industry for many years.