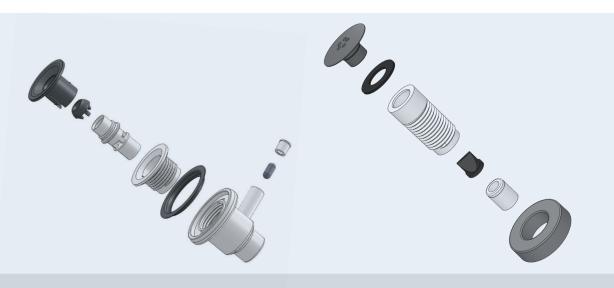

**Easy to Install** Sold and installed as complete assemblies.

**Sanitary** Jets retain 10 mL (0.3 fl. oz.) or less of residual water.

**Superior Check Valves** Air Injectors have "Duck Bill" type check valves; due to their superior reliability, Duck Bill check valves are used extensively in the medical industry.