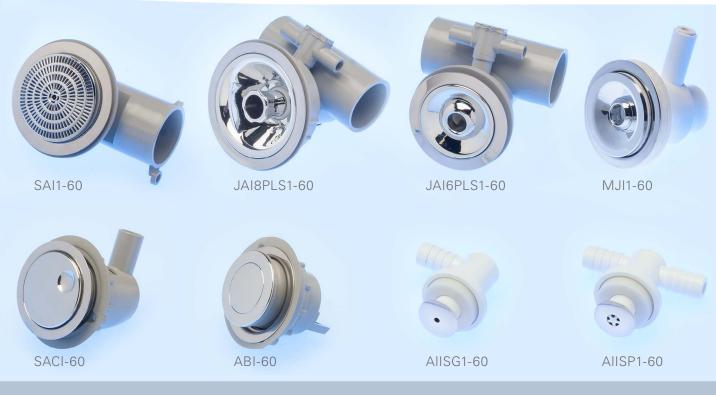

## Features and Benefits

**Stylish Design** U.S. patented, Bauhaus inspired design that takes Whirlpool Bath Tub aesthetics to a new level.

**Certified** Suction fitting carries cURus certification.

**Unique Features** Adjustable Nozzle Jets and Micro Jets with directional eyeballs.

**Easy to Install** Sold and installed as complete assemblies.

**Sanitary** Jets retain 10 mL (0.3 fl. oz.) or less of residual water.

**Superior Check Valves** Air Injectors have "Duck Bill" type check valves; due to their superior reliability, Duck Bill check valves are used extensively in the medical industry.

## Ordering

(replace XX with color number above)

| Air Injectors |                                        | Waterjets and Controls |                                     |
|---------------|----------------------------------------|------------------------|-------------------------------------|
| AIISG1-XX     | Air Injector, 1", Single Hole, Flush   | ABI-XX                 | Air Button, Flush                   |
| AIISG2-XX     | Air Injector, 1.5", Single Hole, Flush | JAI6PLS1-XX            | Jet Assembly, 6.46CM,               |
| AIISP1-XX     | Air Injector, 1",                      |                        | Directional Eyeball,                |
|               | Salt & Pepper Style, Flush             |                        | 3/8" Spigot X 1" Socket,            |
| AIISP2-XX     | Air Injector, 1.5",                    |                        | Straight, Flush                     |
|               | Salt & Pepper Style, Flush             | JAI8PLS1-XX            | Jet Assembly, 8.16CM,               |
| MJI1-XX       | Micro Jet 3 Part Assembly, 4.6CM,      |                        | Adjustable & Directional Nozzle,    |
|               | Directional Eyeball,                   |                        | 3/8" Spigot X 1" Socket,            |
|               | 3/8" Spigot X 1" Socket, Flush         |                        | Straight, Flush                     |
| SAI1-XX       | Suction Assembly, 9.46CM, Flush        | JAI6PLV1-XX            | Jet Assembly, 6.46CM,               |
| 300301        | Air Injector, 3/8" Elbow, Barbed       |                        | Directional Eyeball,                |
| 300302        | Air Injector, 3/8″ Tee, Barbed         |                        | 3/8" Spigot X 1" Socket, Vee, Flush |
|               |                                        | SACI-XX                | Silent Air Control, Flush           |
|               |                                        | 406005                 | Elbow, 1/2", 90 Degree, PVC         |
|               |                                        | 401005                 | Tee, 1/2", PVC                      |
|               |                                        |                        |                                     |