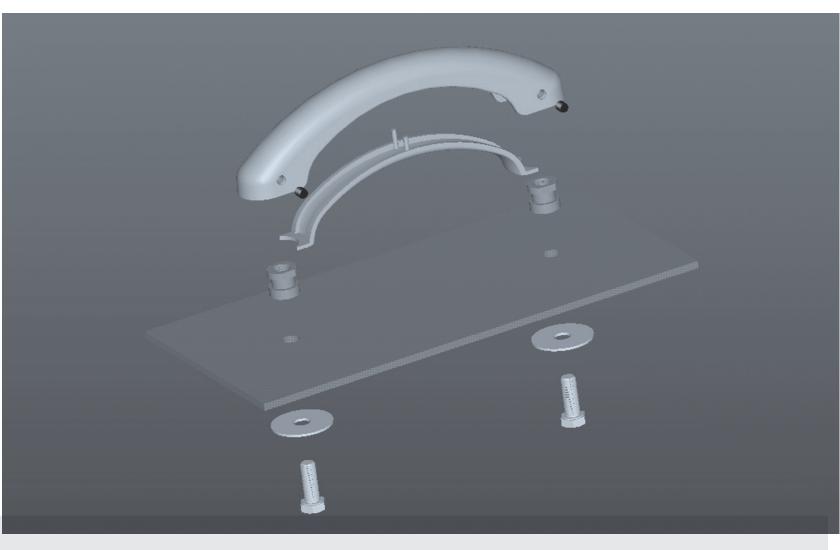

#### Features and Benefits

**Safety** Meets ANSI requirements. Grab Bars help to make every bath safer by providing an easy to reach hand hold for added security.

**Standard Installation** Quick and easy installation. Removable from within the bathtub. Bolts and washers are included.

#### Installation

7-1/8" (165mm) from center to center of the 3/8" mounting bolts.