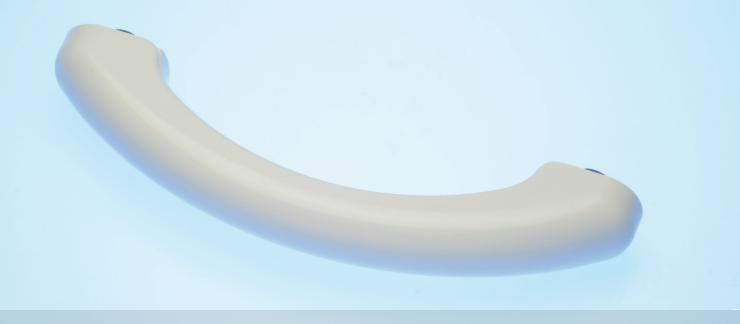

# Grab Bar

NuWhirl's Grab Bars are stylish, made with high quality ABS and utilize brass hardware. They are designed with an easy grip for improved safety in the bathtub.

#### Features and Benefits

**Safety** Meets ANSI requirements. Grab Bars help to make every bath safer by providing an easy to reach hand hold for added security.

**Standard Installation** Quick and easy installation. Removable from within the bathtub. Bolts and washers are included.