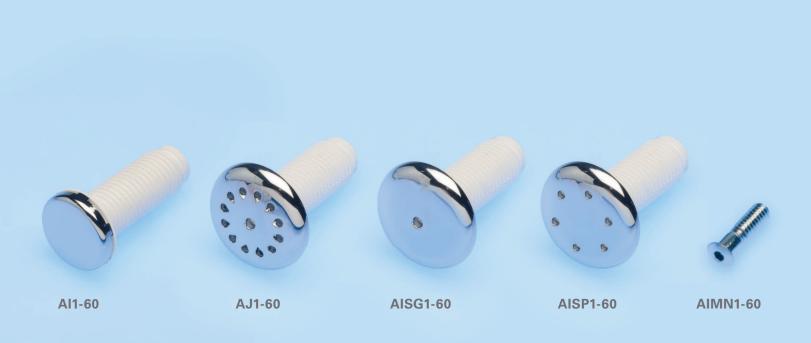

#### Features and Benefits

**Broad Product Line** NuWhirl offers a widerange of Air Injector designs that complement most contemporary bath tub applications.

Single Hole, Salt & Pepper, and Mini Air Injector styles are available.

## Air Injector Ordering

(replace xx with color number above)

| Al1-xx   | Air Injector Assembly, 1" Button Style          |
|----------|-------------------------------------------------|
| Al2-xx   | Air Injector Assembly, 1½" Button Style         |
| AJ1-xx   | Air Injector Assembly , 1" Salt & Pepper Style  |
| AISG1-xx | Air Injector, 1" Standard, Single Hole          |
| AISG2-xx | Air Injector, 1½" Standard, Single Hole         |
| AISP1-xx | Air Injector, 1" Standard, Salt & Pepper Style  |
| AISP2-xx | Air Injector, 1½" Standard, Salt & Pepper Style |
| 300301   | Air Injector, 3/8" Elbow, Barbed-Standard       |
| 300302   | Air Injector, 3/8" Tee, Barbed-Standard         |
| AIMN1-xx | Air Injector, Mini, (Includes Gasket)           |
| 300201   | Air Injector, 3/8" Elbow, Barbed-Mini           |
| 300202   | Air Injector, 3/8" Tee, Barbed-Mini             |