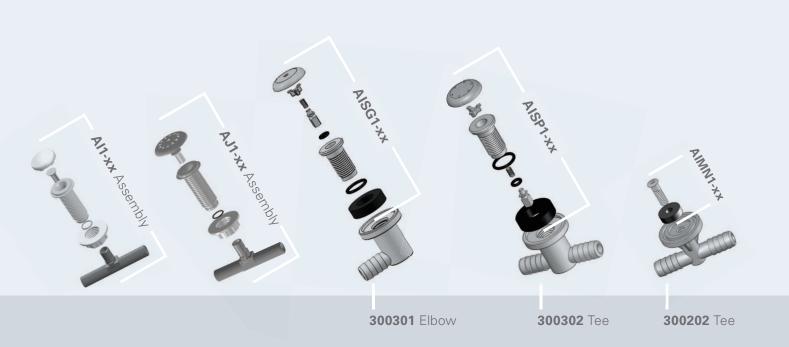

**Integral Check Valve** Many designs include a check valve to prevent water back-flow in the system.

**Easy to Install** Install easily by means of a multi-port Air Manifold.

**Popular Color Palettes** Available in White, Bone, Biscuit, Procelain White, Chrome, Brass, Brushed Nickel and Oil Rubbed Bronze.

## Air Injector Ordering

(replace xx with color number above)

| Al1-xx   | Air Injector Assembly, 1" Button Style          |
|----------|-------------------------------------------------|
| Al2-xx   | Air Injector Assembly, 1½" Button Style         |
| AJ1-xx   | Air Injector Assembly , 1" Salt & Pepper Style  |
| AISG1-xx | Air Injector, 1" Standard, Single Hole          |
| AISG2-xx | Air Injector, 1½" Standard, Single Hole         |
| AISP1-xx | Air Injector, 1" Standard, Salt & Pepper Style  |
| AISP2-xx | Air Injector, 1½" Standard, Salt & Pepper Style |
| 300301   | Air Injector, 3/8" Elbow, Barbed-Standard       |
| 300302   | Air Injector, 3/8" Tee, Barbed-Standard         |
| AIMN1-xx | Air Injector, Mini, (Includes Gasket)           |
| 300201   | Air Injector, 3/8" Elbow, Barbed-Mini           |
| 300202   | Air Injector, 3/8" Tee, Barbed-Mini             |

#### Installation

Mounting Hole:

| Al1 / AJ1     | 5/8" (accommodates up to 1" wall) |
|---------------|-----------------------------------|
| AI2           | 5/8" (up to 1½" wall)             |
| AISG1 / AISP1 | 17/32" (up to 3/8" wall)          |
| AISG2 / AISP2 | 17/32" (up to 7/8" wall)          |
| AIMN1         | 1/4" (up to 3/8" wall)            |