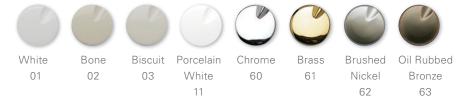

**Integral Check Valve** Many designs include a check valve to prevent water back-flow in the system.

**Easy to Install** Install easily by means of a multi-port Air Manifold.

**Popular Color Palettes** Available in White, Bone, Biscuit, Procelain White, Chrome, Brass, Brushed Nickel and Oil Rubbed Bronze.

## Available in the following finishes (Not all injectors are available in all finishes)