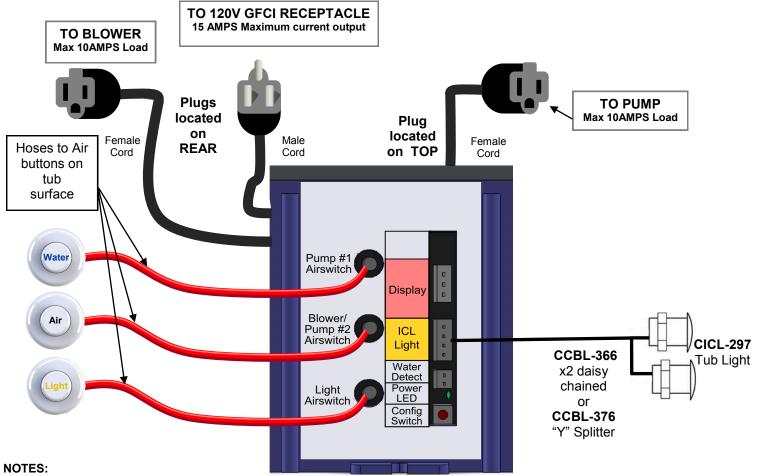

## **Installation Diagram:**

- 1. PUMPS/BLOWERS equipped with air switch must be in the "ON" position prior to plugging into the [CIMC-296-01-01-01].
- 2. Surface Heaters cannot be operated without the Electronic Keypad.
- 3. Connect cables to ports as shown. Installation may not require the use of all connection ports.

Failure to connect cables to ports as shown, may damage the control box and its components.