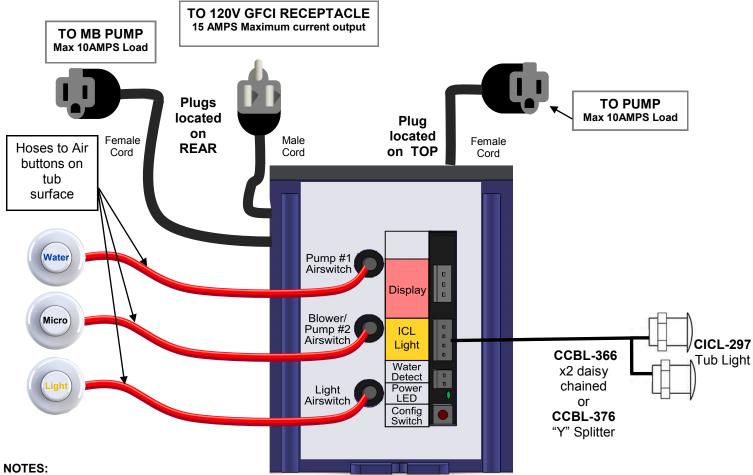

## System Identification: CIMC-296-01-01-01 Configuration #1

**System features:** Air Button activated/Electronic keypad(optional) Automatic 30-minute timer, Single Speed Pump, MB Pump, Multi-color Tub Lights

## **Installation Diagram:**

- 1. PUMPS equipped with air switch must be in the "ON" position prior to plugging into the [CIMC-296-01-01-01].
- 2. Surface Heaters cannot be operated without the Electronic Keypad.
- 3. Connect cables to ports as shown. Installation may not require the use of all connection ports.

Failure to connect cables to ports as shown, may damage the control box and its components.